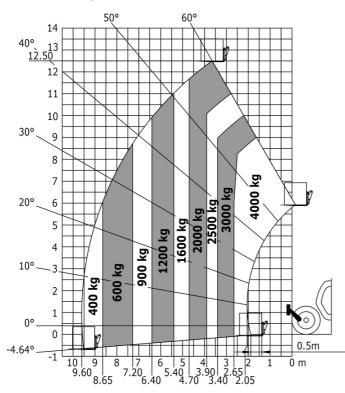

## MT 1840 A 100D ST5 S1 - Dimensional drawing

MT 1840 A 100D ST5 S1 - Load chart

Machine on tyres with forks - with levelling device Metric

Machine on lowered stabilisers with forks Metric

Machine on stabilisers with Man basket Metric