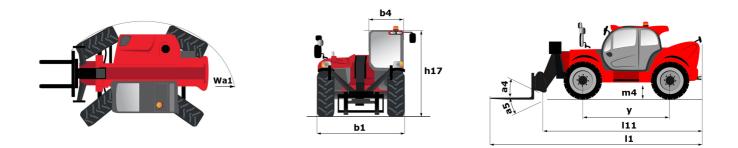

## MT 1840 A 100D ST5 S1 - Dimensional drawing

MT 1840 A 100D ST5 S1 - Load chart

Machine on tyres with forks - with levelling device Metric

Machine on lowered stabilisers with forks Metric

Machine on stabilisers with Man basket Metric