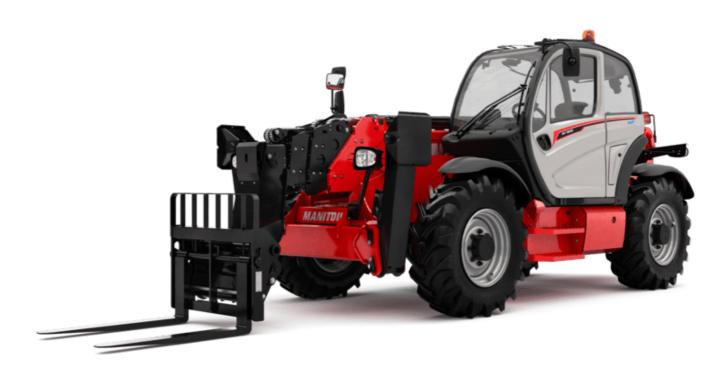

## MT 1840 A 100D ST5 S1

## **MT 1840 A 100D ST5 S1** Created on May 8, 2024 at 5:08:16 PM UTC

| Capacities                                  | Metric                                         |
|---------------------------------------------|------------------------------------------------|
| Max. capacity                               | 4000 kg                                        |
| Max. lifting height                         | 17.55 m                                        |
| Max. outreach                               | 13.08 m                                        |
| Breakout force with bucket                  | 8391 daN                                       |
| Weight and dimensions                       |                                                |
| Overall length to carriage                  | l11 6.15 m                                     |
| Length to face of forks                     | l2 6.27 m                                      |
| Overall width                               | b1 2.36 m                                      |
| Overall height                              | h17 2.45 m                                     |
| Wheelbase                                   | y 3.07 m                                       |
| Ground clearance                            | m4 0.37 m                                      |
| Overall cab width                           | b4 0.89 m                                      |
| Tilt-up angle                               | a4 12 °                                        |
| Tilt-down angle                             | a5 114 °                                       |
| External turning radius (over tyres)        | Wa1 3.94 m                                     |
| Unladen weight (with forks)                 | 12650 kg                                       |
| Overall weight                              | 12400 kg                                       |
| Tires type                                  | Pneumatic                                      |
| Standard tires                              | Alliance 400/80 - 24 - 162A8                   |
| Forks length / width / section              | I / e / s 1200 mm x 125 mm / 50 mm             |
| Performances                                |                                                |
|                                             | 1/ •                                           |
| Lifting                                     | 14 s                                           |
| Lowering                                    | 14 s                                           |
| Extension                                   | 19 s                                           |
| Retraction                                  | 15 s                                           |
| Scoop                                       | 5 s                                            |
| Dump                                        | 5 s                                            |
| Engine                                      |                                                |
| Engine brand                                | Deutz                                          |
| Engine norm                                 | Stage V                                        |
| Engine model                                | TCD 3.6                                        |
| Number of cylinders / Capacity of cylinders | 4 - 3621 cm <sup>3</sup>                       |
| I.C. Engine power rating - Power            | 100 Hp / 75 kW                                 |
| Max. torque / Engine rotation               | 410 Nm @ 1600 rpm                              |
| Drawbar pull (Laden)                        | 8391 daN                                       |
| Transmission                                |                                                |
| Transmission type                           | Torque converter                               |
| Number of gears (forward / reverse)         | 4 / 4                                          |
| Travel speed (laden)                        | 25 km/h                                        |
| Max. travel speed                           | 24.90 km/h                                     |
| Parking brake                               | Automatic negative parking brake               |
| Service brake                               | Oil-immersed multi-discs on front & rear axles |
| Hydraulics                                  |                                                |
| Hydraulic pump type                         | Gear pump                                      |
| Hydraulic flow / Pressure                   | 167 l/min-270 bar                              |
| Tank capacities                             |                                                |
| Engine oil                                  | 101                                            |
|                                             | 1351                                           |
| Hydraulic oil<br>Fuol took                  |                                                |
| Fuel tank                                   | 1401                                           |
| DEF tank capacity                           | 22.60                                          |
| Noise and vibration                         |                                                |
| Noise at driving position (LpA)             | 79 dB                                          |
| Noise to environment (LwA)                  | 106 dB                                         |
| Vibration on hands/arms                     | < 2.50 m/s²                                    |
| Miscellaneous                               |                                                |
| Steering wheels (front / rear)              | 2/2                                            |
| Drive wheels (front / rear)                 | 2/2                                            |
| Safety cab homologation                     | ROPS - FOPS level 2 cab                        |
| Controls                                    | JSM                                            |